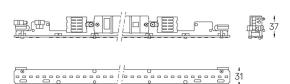

|    | _ |
|----|---|
| ᆂ) | ( |

| 0                     |                       |
|-----------------------|-----------------------|
| Structure             | Diffuser              |
| 1 Profile             | A Polycarbonate frost |
| 2 End caps            | diffuser              |
| 3 Fitting accessories | Light Source          |
| 4 Profile coupling    | B LED Modules         |