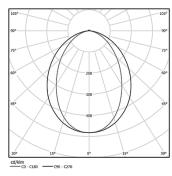

| 1000K      | Light Source | Luminaire |
|------------|--------------|-----------|
| Power      | 9,9W         | 12,4W     |
| Flux       | 1890lm       | 960lm     |
| Efficiency | 191lm/W      | 78lm/W    |
| LOR        | -            | 51%       |
| UGR        | -            | <25       |

Application

Beam angle Diffuse

Weight 0,5Kg

mm