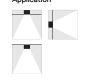

3 Fitting accessories

4 Profile coupling

Light Source

B LED Modules

## U35 Made-to-measure

15W / 1485lm / 4000K / DALI / Diffuse / 629mm

60923

Design: O/M

LED light source with good colour consistency and long operation lifespan.

LED CRI>80 / >50.000h, L80/B10 / 3-step MacAdam Power supply included. IP20 | 230Vac | 50/60Hz



|--|

| 1000K      | Light Source | Luminaire |
|------------|--------------|-----------|
| Power      | 15W          | 18,3W     |
| Flux       | 2925lm       | 1485lm    |
| Efficiency | 195lm/W      | 81lm/W    |
| LOR        | -            | 51%       |
| UGR        | -            | <28       |



Beam angle Diffuse

Application



Weight 0,5Kg





## Finishes

For the specific supply of "DALI 2" drivers, please contact: support@om-light.com

Choose the length and layout of the system exactly as you want it, to model the right lighting functions for different tasks. For further information please contact: support@om-light.com

Data according to regulations

2019/2020/EU supplemented by 2021/341 |2019/2015/EU supplemented by 2021/340/EU Energy Consumption Labelling Ordinance. This product contains light sources of efficiency class C Model Identifier 89603204, 89603217