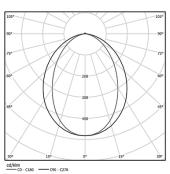

|--|

| 1000K      | Light Source | Luminaire |
|------------|--------------|-----------|
| Power      | 15W          | 18,3W     |
| Flux       | 2925lm       | 1485lm    |
| Efficiency | 195lm/W      | 81lm/W    |
| LOR        | -            | 51%       |
| UGR        | -            | <28       |