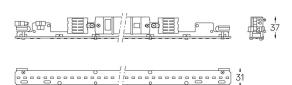

## U35 Made-to-measure

15W / 1485lm / 4000K / DALI / Diffuse / 629mm

60923

Design: O/M

LED light source with good colour consistency and long operation lifespan.

LED CRI>80 / >50.000h, L80/B10 / 3-step MacAdam Power supply included. IP20 | 230Vac | 50/60Hz

Beam angle Diffuse

Application

Weight 0,5Kg