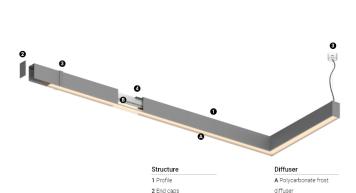

3 Fitting accessories

4 Profile coupling

Light Source

B LED Modules

## U35 Made-to-measure

15W / 1485lm / 4000K / DALI / Diffuse / 629mm

60923

Design: O/M

LED light source with good colour consistency and long operation lifespan.

LED CRI>80 / >50.000h, L80/B10 / 3-step MacAdam Power supply included. IP20 | 230Vac | 50/60Hz



|--|

| 1000K      | Light Source | Luminaire |
|------------|--------------|-----------|
| Power      | 15W          | 18,3W     |
| Flux       | 2925lm       | 1485lm    |
| Efficiency | 195lm/W      | 81lm/W    |
| LOR        | -            | 51%       |
| UGR        | -            | <28       |



Beam angle Diffuse

Application



Weight 0,5Kg





## Finishes

For the specific supply of "DALI 2" drivers, please contact: support@om-light.com

Choose th