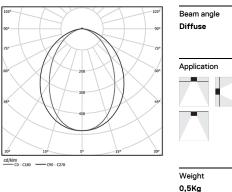

(L) (C

4000K Light Source Luminaire 8,9W 11,1W Power 1700lm 865lm Flux Efficiency 1911m/W 78lm/W LOR 51% -UGR <25 -

mm