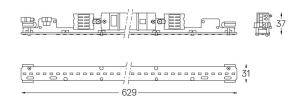

## U35 Made-to-measure

8,9W / 865lm / 4000K / DALI / Diffuse / 629mm

60922

Design: O/M

LED light source with good colour consistency and long operation lifespan.

LED CRI>80 / >50.000h, L80/B10 / 3-step MacAdam Power supply included. IP20 | 230Vac | 50/60Hz