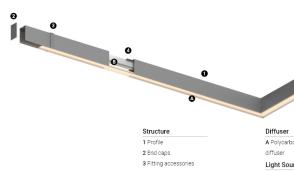

## U35 Made-to-measure

8,9W / 865lm / 4000K / DALI / Diffuse / 629mm

60922

Design: O/M

LED light source with good colour consistency and long operation lifespan.

LED CRI>80 / >50.000h, L80/B10 / 3-step MacAdam Power supply included. IP20 | 230Vac | 50/60Hz