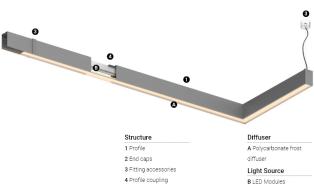

## U35 Made-to-measure

8,9W / 865lm / 4000K / DALI / Diffuse / 629mm

60922

Design: O/M

LED light source with good colour consistency and long operation lifespan.

LED CRI>80 / >50.000h, L80/B10 / 3-step MacAdam Power supply included. IP20 | 230Vac | 50/60Hz