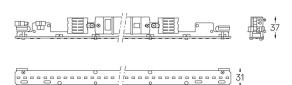

## U35 Made-to-measure

14W / 1320lm / 4000K / DALI / Diffuse / 559mm

60921

Design: O/M

LED light source with good colour consistency and long operation lifespan.

LED CRI>80 / >50.000h, L80/B10 / 3-step MacAdam Power supply included. IP20 | 230Vac | 50/60Hz

Beam angle Diffuse

Application

Weight 0,5Kg

559-