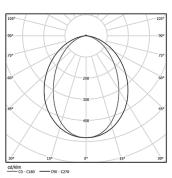

B LED Modules

|--|

| ● 4000K    | Light Source | Luminaire |
|------------|--------------|-----------|
| Power      | 14W          | 17,1W     |
| Flux       | 2600lm       | 1320lm    |
| Efficiency | 186lm/W      | 77lm/W    |
| LOR        | -            | 51%       |
| UGR        | -            | <28       |

Beam angle Diffuse

Application

Weight 0,5Kg

559-