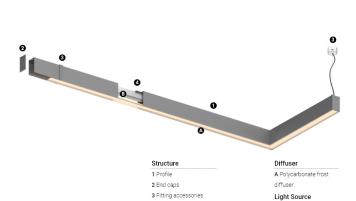

## O/M

4 Profile coupling

## Finishes

For the specific supply of "DALI 2" drivers, please contact: support@om-light.com

Choose the length and layout of the system exactly as you want it, to model the right lighting functions for different tasks. For further information please contact: support@om-light.com