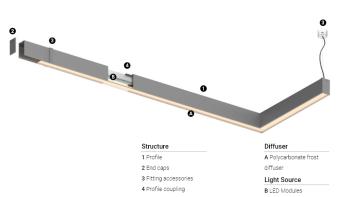

## U35 Made-to-measure

7,9W / 770lm / 4000K / DALI / Diffuse / 559mm

60920

Design: O/M

LED light source with good colour consistency and long operation lifespan.

LED CRI>80 / >50.000h, L80/B10 / 3-step MacAdam Power supply included. IP20 | 230Vac | 50/60Hz