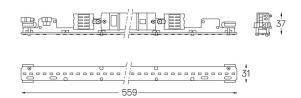

## U35 Made-to-measure

7,9W / 770lm / 4000K / DALI / Diffuse / 559mm

60920

Design: O/M

LED light source with good colour consistency and long operation lifespan.

LED CRI>80 / >50.000h, L80/B10 / 3-step MacAdam Power supply included. IP20 | 230Vac | 50/60Hz