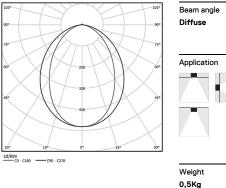

( (€

4000K Light Source Luminaire 7,9W 9,9W Power 1510lm 770lm Flux Efficiency 1911m/W 78lm/W LOR 51% -UGR <25 -

mm.