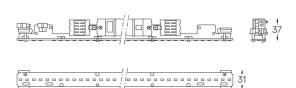

| 0                     |                       |
|-----------------------|-----------------------|
| Structure             | Diffuser              |
| 1 Profile             | A Polycarbonate frost |
| 2 End caps            | diffuser              |
| 3 Fitting accessories | Light Source          |
| 4 Profile coupling    | B LED Modules         |