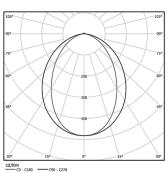

| 1000K      | Light Source | Luminaire |
|------------|--------------|-----------|
| Power      | 41W          | 48,2W     |
| Flux       | 7800lm       | 3960lm    |
| Efficiency | 190lm/W      | 82lm/W    |
| LOR        | -            | 51%       |
| UGR        | -            | <28       |

Diffuse Application

Beam angle

Weight 0,6Kg