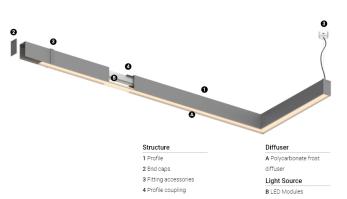

## U35 Made-to-measure

24W / 2310lm / 4000K / On/Off / Diffuse / 1679mm

60918

Design: O/M

LED light source with good colour consistency and long operation lifespan.

LED CRI>80 / >50.000h, L80/B10 / 3-step MacAdam Power supply included. IP20 | 230Vac | 50/60Hz