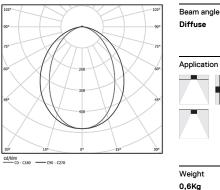

( (€

4000K Light Source Luminaire 24W 29,3W Power 2310lm 4530lm Flux Efficiency 189lm/W 79lm/W LOR 51% -<25 UGR -

<u>mm</u>