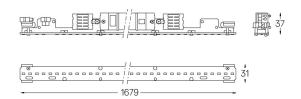

## U35 Made-to-measure

24W / 2310lm / 4000K / On/Off / Diffuse / 1679mm

60918

Design: O/M

LED light source with good colour consistency and long operation lifespan.

LED CRI>80 / >50.000h, L80/B10 / 3-step MacAdam Power supply included. IP20 | 230Vac | 50/60Hz