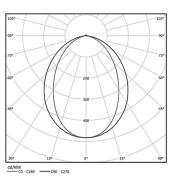

| 4000K      | Light Source | Luminaire |
|------------|--------------|-----------|
| Power      | 20W          | 24,4W     |
| Flux       | 3775lm       | 1925lm    |
| Efficiency | 189lm/W      | 79lm/W    |
| LOR        | -            | 51%       |
| UGR        | -            | <25       |

Diffuse Application

Beam angle

Weight 0,58Kg

mm