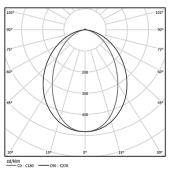

h good colour consistency and long operation lifespan.

LED CRI>80 / >50.000h, L80/B10 / 3-step MacAdam Power supply included. IP20 | 230Vac | 50/60Hz



| 0                     |                       |
|-----------------------|-----------------------|
| Structure             | Diffuser              |
| 1 Profile             | A Polycarbonate frost |
| 2 End caps            | diffuser              |
| 3 Fitting accessories | Light Source          |
| 4 Profile coupling    | B LED Modules         |

| 1000K      | Light Source | Luminaire |
|------------|--------------|-----------|
| Power      | 27W          | 32,9W     |
| Flux       | 5200lm       | 2640lm    |
| Efficiency | 193lm/W      | 80lm/W    |
| LOR        | -            | 51%       |
| UGR        | -            | <28       |



Application

Beam angle Diffuse

Weight 0,57Kg

mm

## 31

## Finishes

Choose the length and layout of the system exactly as you want it, to model the right lighting functions for different tasks. For further information please contact: support@om-light.com

Data according to regulations 2019/2020/EU supplemented by 2021/341 |2019/2015/EU supplemented by 2021/340/EU Energy Consumption Labelling Ordinance. This product contains light sources of efficiency class C Model Identifier 89603217