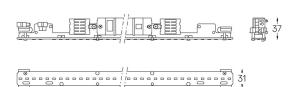

## **U35** Made-to-measure

16W / 1540lm / 4000K / On/Off / Diffuse / 1119mm

60914

Design: O/M

LED light source with good colour consistency and long operation lifespan.

LED CRI>80 / >50.000h, L80/B10 / 3-step MacAdam Power supply included. IP20 | 230Vac | 50/60Hz

## mm