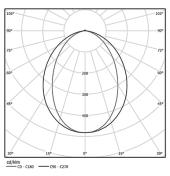

| 1000K      | Light Source | Luminaire |
|------------|--------------|-----------|
| Power      | 20W          | 24,4W     |
| Flux       | 3900lm       | 1980lm    |
| Efficiency | 195lm/W      | 81lm/W    |
| LOR        | -            | 51%       |
| UGR        | -            | <28       |

Application

Beam angle

Weight 0,51Kg

mm