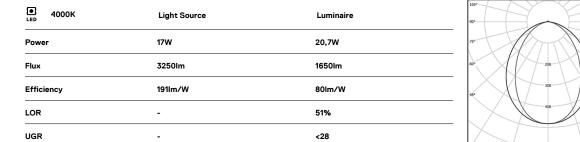

## U35 Made-to-measure

17W / 1650lm / 4000K / On/Off / Diffuse / 699mm

60911

Design: O/M

LED light source with good colour consistency and long operation lifespan.

LED CRI>80 / >50.000h, L80/B10 / 3-step MacAdam Power supply included. IP20 | 230Vac | 50/60Hz

## Data according to regulations

2019/2020/EU supplemented by 2021/341 |2019/2015/EU supplemented by 2021/340/EU Energy Consumption Labelling Ordinance. This product contains light sources of efficiency class C Model Identifier 89603207, 89603217