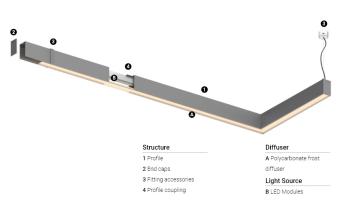

## U35 Made-to-measure

17W / 1650lm / 4000K / On/Off / Diffuse / 699mm

60911

Design: O/M

LED light source with good colour consistency and long operation lifespan.

LED CRI>80 / >50.000h, L80/B10 / 3-step MacAdam Power supply included. IP20 | 230Vac | 50/60Hz

## Finishes

Choose the length and layout of the system exactly as you want it, to model the right lighting functions for different tasks. For further information please contact: support@om-light.com