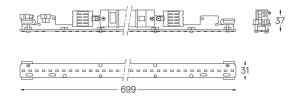

## U35 Made-to-measure

17W / 1650lm / 4000K / On/Off / Diffuse / 699mm

60911

Design: O/M

LED light source with good colour consistency and long operation lifespan.

LED CRI>80 / >50.000h, L80/B10 / 3-step MacAdam Power supply included. IP20 | 230Vac | 50/60Hz