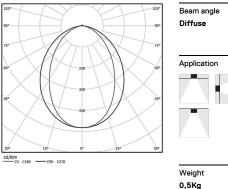

## U35 Made-to-measure

17W / 1650lm / 4000K / On/Off / Diffuse / 699mm

60911

Design: O/M

LED light source with good colour consistency and long operation lifespan.

LED CRI>80 / >50.000h, L80/B10 / 3-step MacAdam Power supply included. IP20 | 230Vac | 50/60Hz