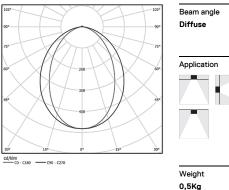

## U35 Made-to-measure

9,9W / 960lm / 4000K / On/Off / Diffuse / 699mm

60910

Design: O/M

LED light source with good colour consistency and long operation lifespan.

LED CRI>80 / >50.000h, L80/B10 / 3-step MacAdam Power supply included. IP20 | 230Vac | 50/60Hz

( (€

4000K Light Source Luminaire 9,9W 12,4W Power 1890lm 960lm Flux Efficiency 1911m/W 78lm/W LOR 51% -UGR <25 -

mm\_