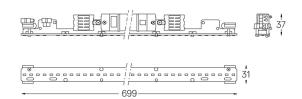

## U35 Made-to-measure

9,9W / 960lm / 4000K / On/Off / Diffuse / 699mm

60910

Design: O/M

LED light source with good colour consistency and long operation lifespan.

LED CRI>80 / >50.000h, L80/B10 / 3-step MacAdam Power supply included. IP20 | 230Vac | 50/60Hz

## Finishes

Choose the length and layout of the system exactly as you want it, to model the right lighting functions for different tasks. For further information please contact: support@om-light.com