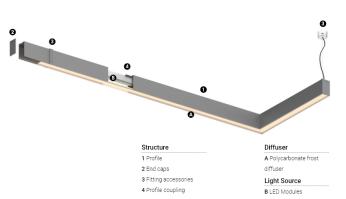

## U35 Made-to-measure

9,9W / 960lm / 4000K / On/Off / Diffuse / 699mm

60910

Design: O/M

LED light source with good colour consistency and long operation lifespan.

LED CRI>80 / >50.000h, L80/B10 / 3-step MacAdam Power supply included. IP20 | 230Vac | 50/60Hz