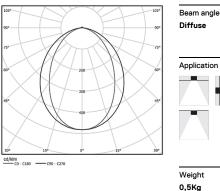

( (€

4000K Light Source Luminaire 15W 18,3W Power 2925lm 1485lm Flux Efficiency 195lm/W 81lm/W LOR 51% -UGR <28 -