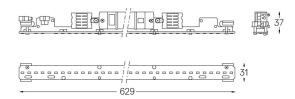

## U35 Made-to-measure

15W / 1485Im / 4000K / On/Off / Diffuse / 629mm

60909

Design: O/M

LED light source with good colour consistency and long operation lifespan.

LED CRI>80 / >50.000h, L80/B10 / 3-step MacAdam Power supply included. IP20 | 230Vac | 50/60Hz