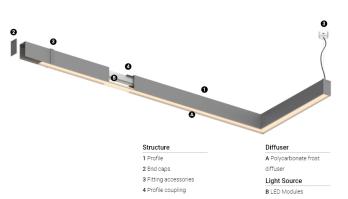

## U35 Made-to-measure

15W / 1485Im / 4000K / On/Off / Diffuse / 629mm

60909

Design: O/M

LED light source with good colour consistency and long operation lifespan.

LED CRI>80 / >50.000h, L80/B10 / 3-step MacAdam Power supply included. IP20 | 230Vac | 50/60Hz

## Finishes

Choose the length and layout of the system exactly as you want it, to model the right lighting functions for different tasks. For further information please contact: support@om-light.com