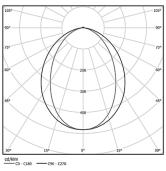

| 1000K      | Light Source | Luminaire |
|------------|--------------|-----------|
| Power      | 8,9W         | 11,1W     |
| Flux       | 1700lm       | 865lm     |
| Efficiency | 191lm/W      | 78lm/W    |
| LOR        | -            | 51%       |
| UGR        | -            | <25       |

Application

Beam angle Diffuse

Weight 0,5Kg