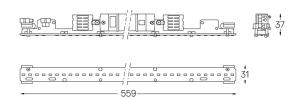

## U35 Made-to-measure

7,9W / 770lm / 4000K / On/Off / Diffuse / 559mm

60906

Design: O/M

LED light source with good colour consistency and long operation lifespan.

LED CRI>80 / >50.000h, L80/B10 / 3-step MacAdam Power supply included. IP20 | 230Vac | 50/60Hz