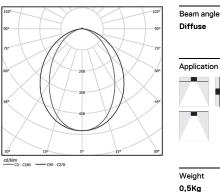

## U35 Made-to-measure

7,9W / 770lm / 4000K / On/Off / Diffuse / 559mm

60906

Design: O/M

LED light source with good colour consistency and long operation lifespan.

LED CRI>80 / >50.000h, L80/B10 / 3-step MacAdam Power supply included. IP20 | 230Vac | 50/60Hz

( (€

4000K Light Source Luminaire 7,9W 9,9W Power 770lm 1510lm Flux Efficiency 1911m/W 78lm/W LOR 51% -UGR <25 -

mm\_