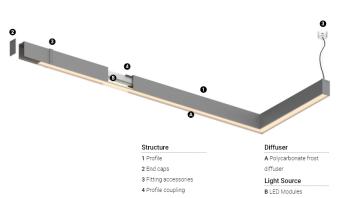

## **O/M**

## U35 Made-to-measure

41W / 3750lm / 3000K / DALI / Diffuse / 1679mm

60905

Design: O/M

LED light source with good colour consistency and long operation lifespan.

LED CRI>80 / >50.000h, L80/B10 / 3-step MacAdam Power supply included. IP20 | 230Vac | 50/60Hz