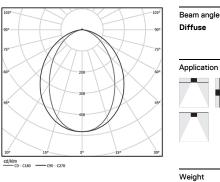

(i) (i)

3000K Light Source Luminaire 41W 48,2W Power 7350lm 3750lm Flux Efficiency 179lm/W 78lm/W LOR 51% -UGR <28 -

Diffuse Application

0,6Kg