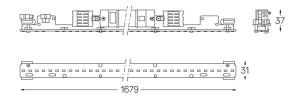

## U35 Made-to-measure

41W / 3750lm / 3000K / DALI / Diffuse / 1679mm

60905

Design: O/M

LED light source with good colour consistency and long operation lifespan.

LED CRI>80 / >50.000h, L80/B10 / 3-step MacAdam Power supply included. IP20 | 230Vac | 50/60Hz