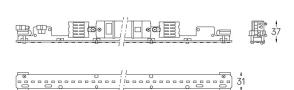

| 0                     |                       |
|-----------------------|-----------------------|
| Structure             | Diffuser              |
| 1 Profile             | A Polycarbonate frost |
| 2 End caps            | diffuser              |
| 3 Fitting accessories | Light Source          |
| 4 Profile coupling    | B LED Modules         |

Application

Beam angle

Weight 0,6Kg

## mm