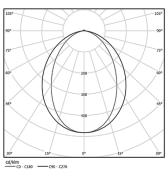

h good colour consistency and long operation lifespan.

LED CRI>80 / >50.000h, L80/B10 / 3-step MacAdam Power supply included. IP20 | 230Vac | 50/60Hz



| 0                     |                       |
|-----------------------|-----------------------|
| Structure             | Diffuser              |
| 1 Profile             | A Polycarbonate frost |
| 2 End caps            | diffuser              |
| 3 Fitting accessories | Light Source          |
| 4 Profile coupling    | B LED Modules         |

| 1000K      | Light Source | Luminaire |
|------------|--------------|-----------|
| Power      | 24W          | 29,3W     |
| Flux       | 4290lm       | 2190lm    |
| Efficiency | 179lm/W      | 75lm/W    |
| LOR        | -            | 51%       |
| UGR        | -            | <25       |



Application

Beam angle

Weight 0,6Kg

## mm



## Finishes

For the specific supply of "DALI 2" drivers, please contact: support@om-light.com

Choose the length and layout of the system exactly as you want it, to model the right lighting functions for different tasks. For further information please contact: support@om-light.com

Data according to regulations

2019/2020/EU supplemented by 2021/341 |2019/2015/EU supplemented by 2021/340/EU Energy Consumption Labelling Ordinance. This product contains light sources of efficiency class C Model Identifier 89603216