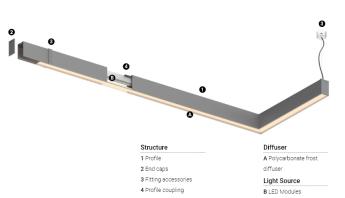

## U35 Made-to-measure

34W / 3125lm / 3000K / DALI / Diffuse / 1399mm

60903

Design: O/M

LED light source with good colour consistency and long operation lifespan.

LED CRI>80 / >50.000h, L80/B10 / 3-step MacAdam Power supply included. IP20 | 230Vac | 50/60Hz