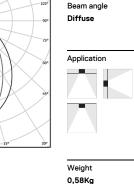

## U35 Made-to-measure

34W / 3125lm / 3000K / DALI / Diffuse / 1399mm

60903

Design: O/M

LED light source with good colour consistency and long operation lifespan.

LED CRI>80 / >50.000h, L80/B10 / 3-step MacAdam Power supply included. IP20 | 230Vac | 50/60Hz

( (€

3000K Light Source Luminaire 34W 40W Power 6125lm 3125lm Flux Efficiency 180lm/W 78lm/W LOR 51% -UGR <28 -

<u>mm</u>