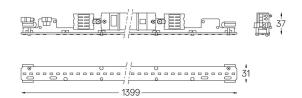

## U35 Made-to-measure

34W / 3125lm / 3000K / DALI / Diffuse / 1399mm

60903

Design: O/M

LED light source with good colour consistency and long operation lifespan.

LED CRI>80 / >50.000h, L80/B10 / 3-step MacAdam Power supply included. IP20 | 230Vac | 50/60Hz