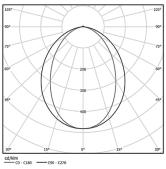

| 3000K      | Light Source | Luminaire |
|------------|--------------|-----------|
| Power      | 20W          | 24,4W     |
| Flux       | 3575lm       | 1825lm    |
| Efficiency | 179lm/W      | 75lm/W    |
| LOR        | -            | 51%       |
| UGR        | -            | <25       |

Application

Beam angle Diffuse

Weight 0,58Kg

mm