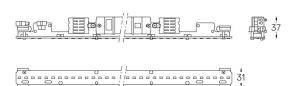

| 0                     |                       |
|-----------------------|-----------------------|
| Structure             | Diffuser              |
| 1 Profile             | A Polycarbonate frost |
| 2 End caps            | diffuser              |
| 3 Fitting accessories | Light Source          |
| 4 Profile coupling    | B LED Modules         |

Application

Beam angle Diffuse

Weight 0,58Kg

mm