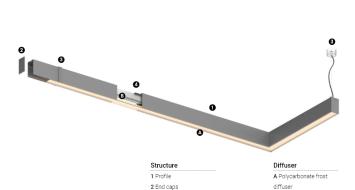

3 Fitting accessories

4 Profile coupling

Light Source

B LED Modules

Diffuse Application

Beam angle

Weight 0,57Kg

mm