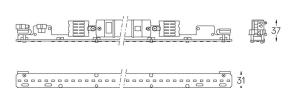

3 Fitting accessories

4 Profile coupling

Light Source

B LED Modules

Diffuse Application

Beam angle

Weight 0,57Kg

mm