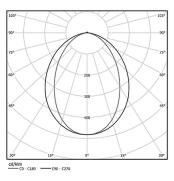

3 Fitting accessories

4 Profile coupling

Light Source

B LED Modules

## **U35** Made-to-measure

16W / 1460lm / 3000K / DALI / Diffuse / 1119mm

60900

Design: O/M

LED light source with good colour consistency and long operation lifespan.

LED CRI>80 / >50.000h, L80/B10 / 3-step MacAdam Power supply included. IP20 | 230Vac | 50/60Hz



| 3000K      | Light Source | Luminaire |
|------------|--------------|-----------|
| Power      | 16W          | 19,5W     |
| Flux       | 2860lm       | 1460lm    |
| Efficiency | 179lm/W      | 75lm/W    |
| LOR        | -            | 51%       |
| UGR        | -            | <25       |



Diffuse Application

Beam angle

Weight 0,57Kg

mm



## Finishes

For the specific supply of "DALI 2" drivers, please contact: support@om-light.com

Choose the length and layout of the system exactly as you want it, to model the right lighting functions for different tasks. For further information please contact: support@om-light.com

Data according to regulations

2019/2020/EU supplemented by 2021/341 |2019/2015/EU supplemented by 2021/340/EU Energy Consumption Labelling Ordinance. This product contains light sources of efficiency class C Model Identifier 89603216