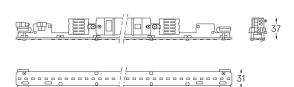

| 0                     |                       |
|-----------------------|-----------------------|
| Structure             | Diffuser              |
| 1 Profile             | A Polycarbonate frost |
| 2 End caps            | diffuser              |
| 3 Fitting accessories | Light Source          |
| 4 Profile coupling    | B LED Modules         |

Application

Beam angle Diffuse

Weight 0,51Kg

mm