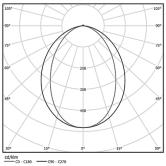

| 3000K      | Light Source | Luminaire |
|------------|--------------|-----------|
| Power      | 20W          | 24,4W     |
| Flux       | 3675lm       | 1875lm    |
| Efficiency | 184lm/W      | 77lm/W    |
| LOR        | -            | 51%       |
| UGR        | -            | <28       |

Application

Beam angle Diffuse

Weight 0,51Kg

mm