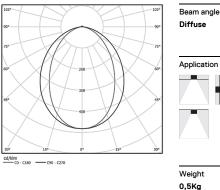

( (€

3000K Light Source Luminaire 17W 20,7W Power 3060lm 1560lm Flux Efficiency 180lm/W 75lm/W LOR 51% -UGR <28 \_

mm\_