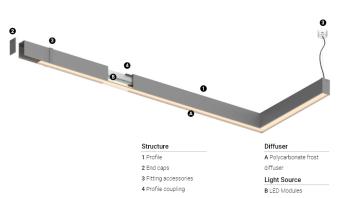

## U35 Made-to-measure

17W / 1560lm / 3000K / DALI / Diffuse / 699mm

60897

Design: O/M

LED light source with good colour consistency and long operation lifespan.

LED CRI>80 / >50.000h, L80/B10 / 3-step MacAdam Power supply included. IP20 | 230Vac | 50/60Hz

## Finishes

For the specific supply of "DALI 2" drivers, please contact: support@om-light.com

Choose the length and layout of the system exactly as you want it, to model the right lighting functions for different tasks. For further information please contact: support@om-light.com