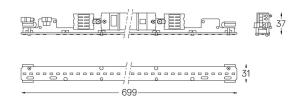

## U35 Made-to-measure

17W / 1560lm / 3000K / DALI / Diffuse / 699mm

60897

Design: O/M

LED light source with good colour consistency and long operation lifespan.

LED CRI>80 / >50.000h, L80/B10 / 3-step MacAdam Power supply included. IP20 | 230Vac | 50/60Hz