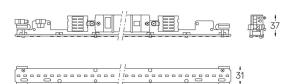

| 0                     |                       |
|-----------------------|-----------------------|
| Structure             | Diffuser              |
| 1 Profile             | A Polycarbonate frost |
| 2 End caps            | diffuser              |
| 3 Fitting accessories | Light Source          |
| 4 Profile coupling    | B LED Modules         |

Application

Beam angle Diffuse

Weight 0,5Kg

mm