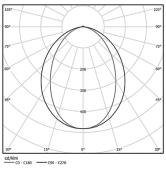

| ● 3000K    | Light Source | Luminaire |
|------------|--------------|-----------|
| Power      | 15W          | 18,3W     |
| Flux       | 2755lm       | 1405lm    |
| Efficiency | 184lm/W      | 77lm/W    |
| LOR        | -            | 51%       |
| UGR        | -            | <28       |

Application

Beam angle Diffuse

Weight 0,5Kg

mm