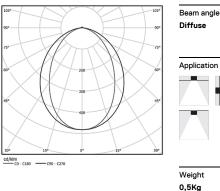

(L) (C

3000K Light Source Luminaire 8,9W 11,1W Power 1609lm 820lm Flux Efficiency 1811m/W 74lm/W LOR 51% -UGR <25 -

mm