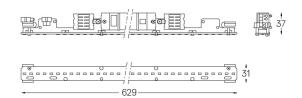

## U35 Made-to-measure

8,9W / 820lm / 3000K / DALI / Diffuse / 629mm

60894

Design: O/M

LED light source with good colour consistency and long operation lifespan.

LED CRI>80 / >50.000h, L80/B10 / 3-step MacAdam Power supply included. IP20 | 230Vac | 50/60Hz

## Finishes

For the specific supply of "DALI 2" drivers, please contact: support@om-light.com

Choose the length and layout of the system exactly as you want it, to model the right lighting functions for different tasks. For further information please contact: support@om-light.com