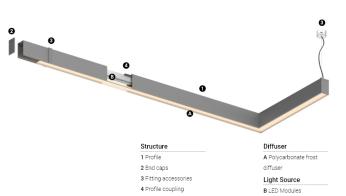

## U35 Made-to-measure

8,9W / 820lm / 3000K / DALI / Diffuse / 629mm

60894

Design: O/M

LED light source with good colour consistency and long operation lifespan.

LED CRI>80 / >50.000h, L80/B10 / 3-step MacAdam Power supply included. IP20 | 230Vac | 50/60Hz

## Finishes

For the specific supply of "DALI 2" drivers, please contact: support@om-light.com

Choose the length and layout of the system exactly as you want it, to model the right lighting functions for different tasks. For further information please contact: support@om-light.com