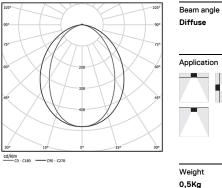

( (€

3000K Light Source Luminaire 14W 17,1W Power 2450lm 1250lm Flux Efficiency 175lm/W 73lm/W LOR 51% \_ UGR <28 -

mm.