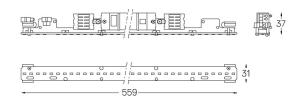

## U35 Made-to-measure

14W / 1250lm / 3000K / DALI / Diffuse / 559mm

60893

Design: O/M

LED light source with good colour consistency and long operation lifespan.

LED CRI>80 / >50.000h, L80/B10 / 3-step MacAdam Power supply included. IP20 | 230Vac | 50/60Hz