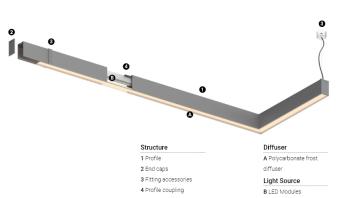

## U35 Made-to-measure

14W / 1250lm / 3000K / DALI / Diffuse / 559mm

60893

Design: O/M

LED light source with good colour consistency and long operation lifespan.

LED CRI>80 / >50.000h, L80/B10 / 3-step MacAdam Power supply included. IP20 | 230Vac | 50/60Hz