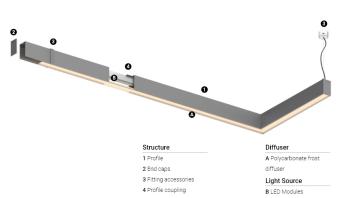

## U35 Made-to-measure

41W / 3750lm / 3000K / On/Off / Diffuse / 1679mm

60891

Design: O/M

LED light source with good colour consistency and long operation lifespan.

LED CRI>80 / >50.000h, L80/B10 / 3-step MacAdam Power supply included. IP20 | 230Vac | 50/60Hz

( (€

3000K Light Source Luminaire 41W 48,2W Power 7350lm 3750lm Flux Efficiency 179lm/W 78lm/W LOR 51% -UGR <28 -

Finishes

Choose the length and layout of the system exactly as you want it, to model the right lighting functions for different tasks. For further information please contact: support@om-light.com