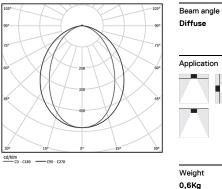

( (€

3000K Light Source Luminaire 41W 48,2W Power 7350lm 3750lm Flux Efficiency 179lm/W 78lm/W LOR 51% -UGR <28 -

Finishes

Choose the length and layout of the system exactly as you want it, to model the right lighting functions for different tasks. For further information please contact: support@om-light.com