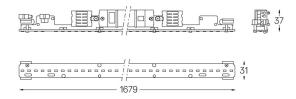

## U35 Made-to-measure

41W / 3750lm / 3000K / On/Off / Diffuse / 1679mm

60891

Design: O/M

LED light source with good colour consistency and long operation lifespan.

LED CRI>80 / >50.000h, L80/B10 / 3-step MacAdam Power supply included. IP20 | 230Vac | 50/60Hz