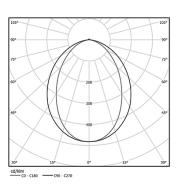

| 3000K      | Light Source | Luminaire |
|------------|--------------|-----------|
| Power      | 34W          | 40W       |
| Flux       | 6125lm       | 3125lm    |
| Efficiency | 180lm/W      | 78lm/W    |
| LOR        | -            | 51%       |
| UGR        | -            | <28       |