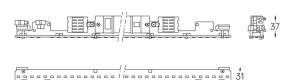

Structure 1 Profile 2 End caps

3 Fitting accessories

4 Profile coupling

diffuser

Light Source

B LED Modules

Diffuse Application

Beam angle

Weight 0,58Kg

mm