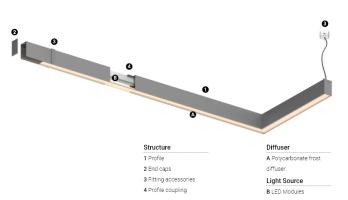

#### Design: O/M

LED light source with good colour consistency and long operation lifespan.

LED CRI>80 / >50.000h, L80/B10 / 3-step MacAdam Power supply included. IP20 | 230Vac | 50/60Hz

(i) (i)

3000K Light Source Luminaire 20W 24,4W Power 1825lm 3575lm Flux Efficiency 179lm/W 75lm/W LOR 51% -<25 UGR -

#### Finishes

Choose the length and layout of the system exactly as you want it, to model the right lighting functions for different tasks. For further information please contact: support@om-light.com