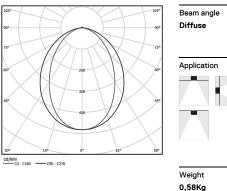

#### Design: O/M

LED light source with good colour consistency and long operation lifespan.

LED CRI>80 / >50.000h, L80/B10 / 3-step MacAdam Power supply included. IP20 | 230Vac | 50/60Hz

(i) (i)

3000K Light Source Luminaire 20W 24,4W Power 1825lm 3575lm Flux Efficiency 179lm/W 75lm/W LOR 51% -<25 UGR -