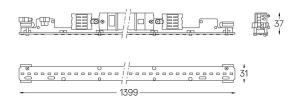

/Off / Diffuse / 1399mm

60888

#### Design: O/M

LED light source with good colour consistency and long operation lifespan.

LED CRI>80 / >50.000h, L80/B10 / 3-step MacAdam Power supply included. IP20 | 230Vac | 50/60Hz

(i) (i)



3000K Light Source Luminaire 20W 24,4W Power 1825lm 3575lm Flux Efficiency 179lm/W 75lm/W LOR 51% -<25 UGR -



#### Finishes

Choose the length and layout of the system exactly as you want it, to model the right lighting functions for different tasks. For further information please contact: support@om-light.com

### Data according to regulations

2019/2020/EU supplemented by 2021/341 |2019/2015/EU supplemented by 2021/340/EU Energy Consumption Labelling Ordinance. This product contains light sources of efficiency class C Model Identifier 89603211, 89603216