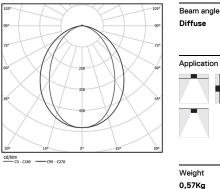

( (€

3000K Light Source Luminaire 16W 19,5W Power 2860lm 1460lm Flux Efficiency 179lm/W 75lm/W LOR 51% -<25 UGR -

mm