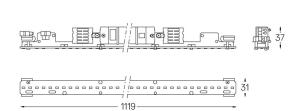

## U35 Made-to-measure

16W / 1460lm / 3000K / On/Off / Diffuse / 1119mm

60886

Design: O/M

LED light source with good colour consistency and long operation lifespan.

LED CRI>80 / >50.000h, L80/B10 / 3-step MacAdam Power supply included. IP20 | 230Vac | 50/60Hz