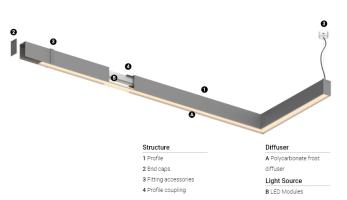

## U35 Made-to-measure

16W / 1460lm / 3000K / On/Off / Diffuse / 1119mm

60886

Design: O/M

LED light source with good colour consistency and long operation lifespan.

LED CRI>80 / >50.000h, L80/B10 / 3-step MacAdam Power supply included. IP20 | 230Vac | 50/60Hz