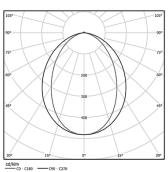

| ● 3000K    | Light Source | Luminaire |
|------------|--------------|-----------|
| Power      | 20W          | 24,4W     |
| Flux       | 3675lm       | 1875lm    |
| Efficiency | 184lm/W      | 77lm/W    |
| LOR        | -            | 51%       |
| UGR        | -            | <28       |

Diffuse Application

Beam angle

Weight 0,51Kg

mm