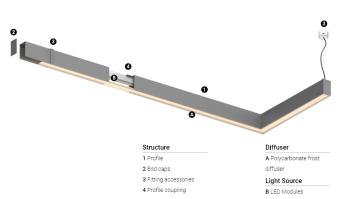

## O/M

## U35 Made-to-measure

17W / 1560lm / 3000K / On/Off / Diffuse / 699mm

60883

Design: O/M

LED light source with good colour consistency and long operation lifespan.

LED CRI>80 / >50.000h, L80/B10 / 3-step MacAdam Power supply included. IP20 | 230Vac | 50/60Hz