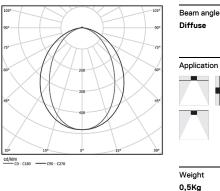

( (€

3000K Light Source Luminaire 17W 20,7W Power 3060lm 1560lm Flux Efficiency 180lm/W 75lm/W LOR 51% -UGR <28 -