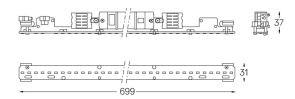

## U35 Made-to-measure

17W / 1560lm / 3000K / On/Off / Diffuse / 699mm

60883

Design: O/M

LED light source with good colour consistency and long operation lifespan.

LED CRI>80 / >50.000h, L80/B10 / 3-step MacAdam Power supply included. IP20 | 230Vac | 50/60Hz