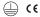

IP20 | 230Vac | 50/60Hz

| 3000K      | Light Source | Luminaire |
|------------|--------------|-----------|
| Power      | 9,9W         | 12,4W     |
| Flux       | 1790lm       | 910lm     |
| Efficiency | 181lm/W      | 74lm/W    |
| LOR        | -            | 51%       |
| UGR        | -            | <25       |