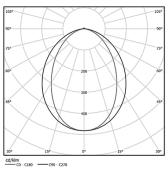

4 Profile coupling

| 3000K      | Light Source | Luminaire |
|------------|--------------|-----------|
| Power      | 15W          | 18,3W     |
| Flux       | 2755lm       | 1405lm    |
| Efficiency | 119lm/W      | 77lm/W    |
| LOR        | -            | 51%       |
| UGR        | -            | <28       |

Beam angle
Diffuse

Application

Weight 0,5Kg