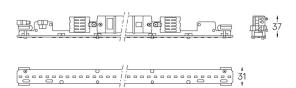

a

B LED Modules

| 0 | Structure             | Diffuser              |
|---|-----------------------|-----------------------|
|   | 1 Profile             | A Polycarbonate frost |
|   | 2 End caps            | diffuser              |
|   | 3 Fitting accessories | Light Source          |

4 Profile coupling

| 3000K      | Light Source | Luminaire |
|------------|--------------|-----------|
| Power      | 15W          | 18,3W     |
| Flux       | 2755lm       | 1405lm    |
| Efficiency | 119lm/W      | 77lm/W    |
| LOR        | -            | 51%       |
| UGR        | -            | <28       |