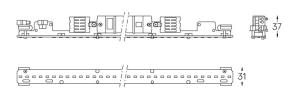

| 0                     |                       |
|-----------------------|-----------------------|
| Structure             | Diffuser              |
| 1 Profile             | A Polycarbonate frost |
| 2 End caps            | diffuser              |
| 3 Fitting accessories | Light Source          |
| 4 Profile coupling    | B LED Modules         |