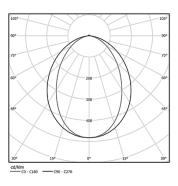

| ● 3000K    | Light Source | Luminaire |
|------------|--------------|-----------|
| Power      | 8,9W         | 11,1W     |
| Flux       | 1609lm       | 820lm     |
| Efficiency | 181lm/W      | 74lm/W    |
| LOR        | -            | 51%       |
| UGR        | -            | <25       |

Diffuse Application

Beam angle

Weight 0,5Kg

mm