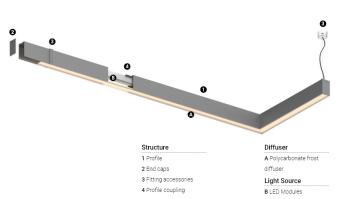

## U35 Made-to-measure

14W / 1250lm / 3000K / On/Off / Diffuse / 559mm

60879

Design: O/M

LED light source with good colour consistency and long operation lifespan.

LED CRI>80 / >50.000h, L80/B10 / 3-step MacAdam Power supply included. IP20 | 230Vac | 50/60Hz

## Finishes

Choose the length and layout of the system exactly as you want it, to model the right lighting functions for different tasks. For further information please contact: support@om-light.com