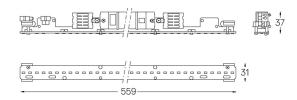

## U35 Made-to-measure

14W / 1250lm / 3000K / On/Off / Diffuse / 559mm

60879

Design: O/M

LED light source with good colour consistency and long operation lifespan.

LED CRI>80 / >50.000h, L80/B10 / 3-step MacAdam Power supply included. IP20 | 230Vac | 50/60Hz