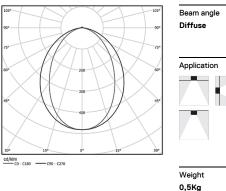

( (€

3000K Light Source Luminaire 14W 17,1W Power 2450lm 1250lm Flux Efficiency 175lm/W 73lm/W LOR 51% -UGR <28 -