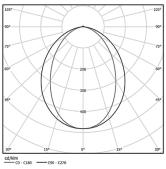

| ● 3000K    | Light Source | Luminaire |
|------------|--------------|-----------|
| Power      | 7,9W         | 9,9W      |
| Flux       | 1430lm       | 730lm     |
| Efficiency | 181lm/W      | 74lm/W    |
| LOR        | -            | 51%       |
| UGR        | -            | <25       |

Application

Beam angle Diffuse

Weight 0,5Kg

mm