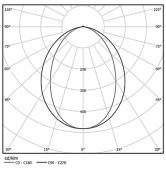

| 2700K      | Light Source | Luminaire |
|------------|--------------|-----------|
| Power      | 41W          | 48,2W     |
| Flux       | 7170lm       | 3645Im    |
| Efficiency | 175lm/W      | 76lm/W    |
| LOR        | -            | 51%       |
| UGR        | -            | <28       |

Application

Beam angle Diffuse

Weight 0,6Kg

mm