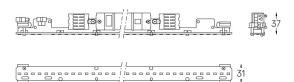

| 0                     |                       |
|-----------------------|-----------------------|
| Structure             | Diffuser              |
| 1 Profile             | A Polycarbonate frost |
| 2 End caps            | diffuser              |
| 3 Fitting accessories | Light Source          |
| 4 Profile coupling    | B LED Modules         |

Application

Beam angle Diffuse

Weight 0,6Kg

mm