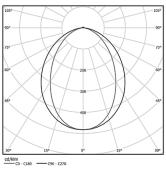

h good colour consistency and long operation lifespan.

LED CRI>80 / >50.000h, L80/B10 / 3-step MacAdam Power supply included. IP20 | 230Vac | 50/60Hz



| 0                     |                       |
|-----------------------|-----------------------|
| Structure             | Diffuser              |
| 1 Profile             | A Polycarbonate frost |
| 2 End caps            | diffuser              |
| 3 Fitting accessories | Light Source          |
| 4 Profile coupling    | B LED Modules         |

| 2700K      | Light Source | Luminaire |
|------------|--------------|-----------|
| Power      | 24W          | 29,3W     |
| Flux       | 4200lm       | 2130lm    |
| Efficiency | 175lm/W      | 73lm/W    |
| LOR        | -            | 51%       |
| UGR        | -            | <25       |



Application

Beam angle Diffuse

Weight 0,6Kg

## mm



## Finishes

For the specific supply of "DALI 2" drivers, please contact: support@om-light.com

Choose the length and layout of the system exactly as you want it, to model the right lighting functions for different tasks. For further information please contact: support@om-light.com

## Data according to regulations

2019/2020/EU supplemented by 2021/341 |2019/2015/EU supplemented by 2021/340/EU Energy Consumption Labelling Ordinance. This product contains light sources of efficiency class  $\ensuremath{\mathsf{D}}$ Model Identifier 89603215