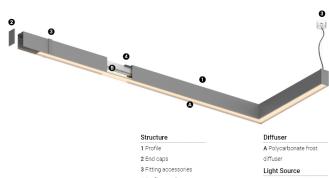

## U35 Made-to-measure

34W / 3040lm / 2700K / DALI / Diffuse / 1399mm

60875

Design: O/M

LED light source with good colour consistency and long operation lifespan.

LED CRI>80 / >50.000h, L80/B10 / 3-step MacAdam Power supply included. IP20 | 230Vac | 50/60Hz

## Finishes

For the specific supply of "DALI 2" drivers, please contact: support@om-light.com

Choose the length and layout of the system exactly as you want it, to model the right lighting functions for different tasks. For further information please contact: support@om-light.com