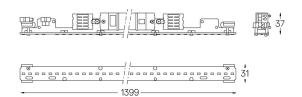

## U35 Made-to-measure

34W / 3040lm / 2700K / DALI / Diffuse / 1399mm

60875

Design: O/M

LED light source with good colour consistency and long operation lifespan.

LED CRI>80 / >50.000h, L80/B10 / 3-step MacAdam Power supply included. IP20 | 230Vac | 50/60Hz

Weight 0,58Kg