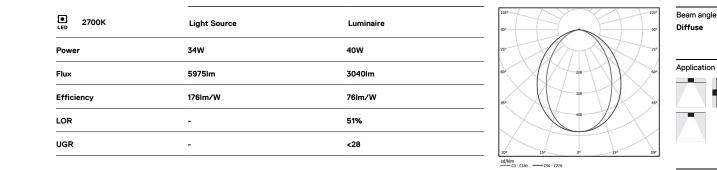

## U35 Made-to-measure

34W / 3040lm / 2700K / DALI / Diffuse / 1399mm

60875

Design: O/M

LED light source with good colour consistency and long operation lifespan.

LED CRI>80 / >50.000h, L80/B10 / 3-step MacAdam Power supply included. IP20 | 230Vac | 50/60Hz