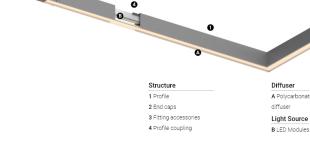

## U35 Made-to-measure

34W / 3040lm / 2700K / DALI / Diffuse / 1399mm

60875

Design: O/M

LED light source with good colour consistency and long operation lifespan.

LED CRI>80 / >50.000h, L80/B10 / 3-step MacAdam Power supply included. IP20 | 230Vac | 50/60Hz

## Finishes

For the specific supply of "DALI 2" drivers, please contact: support@om-light.com

Choose the length and layout of the system exactly as you want it, to model the right lighting functions for different tasks. For further information please contact: support@om-light.com