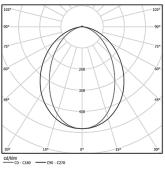

| <b>●</b> 2700K | Light Source | Luminaire |
|----------------|--------------|-----------|
| Power          | 20W          | 24,4W     |
| Flux           | 3500lm       | 1775lm    |
| Efficiency     | 175lm/W      | 73lm/W    |
| LOR            | -            | 51%       |
| UGR            | -            | <25       |

Application

Beam angle Diffuse

Weight 0,58Kg