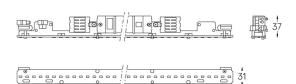

| 0                     |                       |
|-----------------------|-----------------------|
| Structure             | Diffuser              |
| 1 Profile             | A Polycarbonate frost |
| 2 End caps            | diffuser              |
| 3 Fitting accessories | Light Source          |
| 4 Profile coupling    | B LED Modules         |