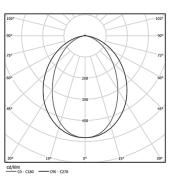

A Polycarbonate frost

diffuser

Light Source

B LED Modules

| Luminaire               | Light Source           | 2700K                     |
|-------------------------|------------------------|---------------------------|
| 32,9W                   | 27W                    | Power                     |
| 2430lm                  | 4780lm                 | Flux                      |
| 74lm/W                  | 177lm/W                | Efficiency                |
| 51%                     | -                      | LOR                       |
| <28                     | -                      | UGR                       |
| 2430Im<br>74Im/W<br>51% | 4780lm<br>177lm/W<br>- | Flux<br>Efficiency<br>LOR |

Beam angle Diffuse

Application

Weight 0,57Kg