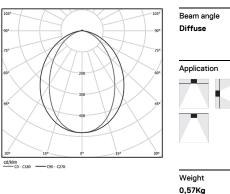

(i) (i)

2700K Light Source Luminaire 16W 19,5W Power 2800lm 1420lm Flux Efficiency 175lm/W 73lm/W LOR 51% -UGR <25 -

mm