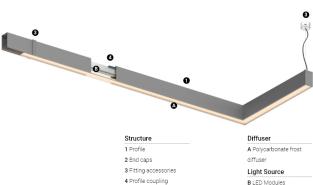

## U35 Made-to-measure

16W / 1420lm / 2700K / DALI / Diffuse / 1119mm

60872

Design: O/M

LED light source with good colour consistency and long operation lifespan.

LED CRI>80 / >50.000h, L80/B10 / 3-step MacAdam Power supply included. IP20 | 230Vac | 50/60Hz