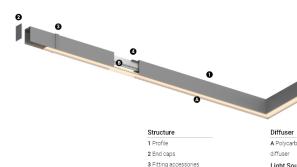

## U35 Made-to-measure

16W / 1420lm / 2700K / DALI / Diffuse / 1119mm

60872

Design: O/M

LED light source with good colour consistency and long operation lifespan.

LED CRI>80 / >50.000h, L80/B10 / 3-step MacAdam Power supply included. IP20 | 230Vac | 50/60Hz