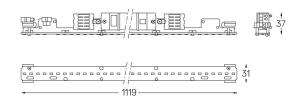

## U35 Made-to-measure

16W / 1420lm / 2700K / DALI / Diffuse / 1119mm

60872

Design: O/M

LED light source with good colour consistency and long operation lifespan.

LED CRI>80 / >50.000h, L80/B10 / 3-step MacAdam Power supply included. IP20 | 230Vac | 50/60Hz