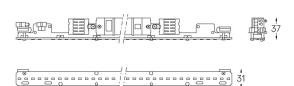

| 0                     |                       |
|-----------------------|-----------------------|
| Structure             | Diffuser              |
| 1 Profile             | A Polycarbonate frost |
| 2 End caps            | diffuser              |
| 3 Fitting accessories | Light Source          |
| 4 Profile coupling    | B LED Modules         |

Application

Beam angle Diffuse

Weight 0,51Kg

mm