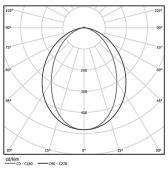

| 2700K      | Light Source | Luminaire |
|------------|--------------|-----------|
| Power      | 20W          | 24,4W     |
| Flux       | 3585lm       | 1825lm    |
| Efficiency | 179lm/W      | 75lm/W    |
| LOR        | -            | 51%       |
| UGR        | -            | <28       |

Application

Beam angle Diffuse

Weight 0,51Kg

mm