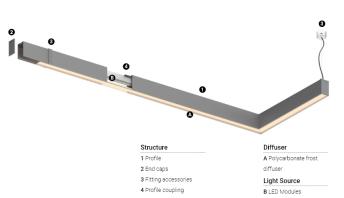

## U35 Made-to-measure

12W / 1065lm / 2700K / DALI / Diffuse / 839mm

60870

Design: O/M

LED light source with good colour consistency and long operation lifespan.

LED CRI>80 / >50.000h, L80/B10 / 3-step MacAdam Power supply included. IP20 | 230Vac | 50/60Hz