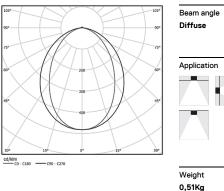

(i) (i)

2700K Light Source Luminaire 12W 14,6W Power 2100lm 1065lm Flux Efficiency 175lm/W 73lm/W LOR 51% -UGR <25 -

mm