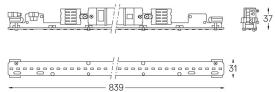

## U35 Made-to-measure

12W / 1065lm / 2700K / DALI / Diffuse / 839mm

60870

Design: O/M

LED light source with good colour consistency and long operation lifespan.

LED CRI>80 / >50.000h, L80/B10 / 3-step MacAdam Power supply included. IP20 | 230Vac | 50/60Hz