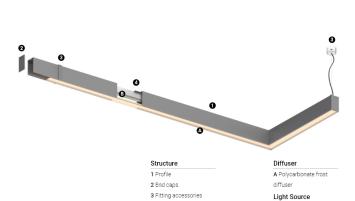

4 Profile coupling

## U35 Made-to-measure

14W / 1215lm / 2700K / DALI / Diffuse / 559mm

60865

Design: O/M

LED light source with good colour consistency and long operation lifespan.

LED CRI>80 / >50.000h, L80/B10 / 3-step MacAdam Power supply included. IP20 | 230Vac | 50/60Hz

## Finishes

For the specific supply of "DALI 2" drivers, please contact: support@om-light.com

Choose the length and layout of the system exactly as you want it, to model the right lighting functions for different tasks. For further information please contact: support@om-light.com