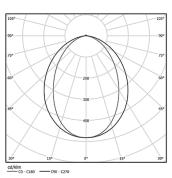

4 Profile coupling

## U35 Made-to-measure

14W / 1215lm / 2700K / DALI / Diffuse / 559mm

60865

Design: O/M

LED light source with good colour consistency and long operation lifespan.

LED CRI>80 / >50.000h, L80/B10 / 3-step MacAdam Power supply included. IP20 | 230Vac | 50/60Hz



B LED Modules

|--|

| <b>●</b> 2700K | Light Source | Luminaire |
|----------------|--------------|-----------|
| Power          | 14W          | 17,1W     |
| Flux           | 2390lm       | 1215im    |
| Efficiency     | 171lm/W      | 71lm/W    |
| LOR            | -            | 51%       |
| UGR            | -            | <28       |



Beam angle Diffuse

Application



Weight 0,5Kg





## Finishes

For the specific supply of "DALI 2" drivers, please contact: support@om-light.com

Choose the length and layout of the system exactly as you want it, to model the right lighting functions for different tasks. For further information please contact: support@om-light.com

Data according to regulations

2019/2020/EU supplemented by 2021/341 |2019/2015/EU supplemented by 2021/340/EU Energy Consumption Labelling Ordinance. This product contains a light source of efficiency class C Model Identifier 89603210