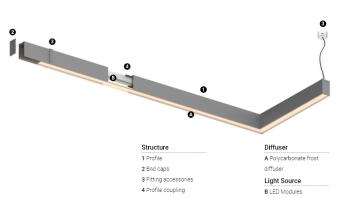

## U35 Made-to-measure

7,9W / 710lm / 2700K / DALI / Diffuse / 559mm

60864

Design: O/M

LED light source with good colour consistency and long operation lifespan.

LED CRI>80 / >50.000h, L80/B10 / 3-step MacAdam Power supply included. IP20 | 230Vac | 50/60Hz