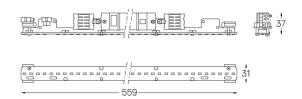

## U35 Made-to-measure

7,9W / 710lm / 2700K / DALI / Diffuse / 559mm

60864

Design: O/M

LED light source with good colour consistency and long operation lifespan.

LED CRI>80 / >50.000h, L80/B10 / 3-step MacAdam Power supply included. IP20 | 230Vac | 50/60Hz