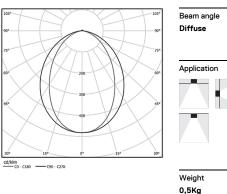

( (€

2700K Light Source Luminaire 7,9W 9,9W Power 1400lm 710lm Flux Efficiency 177lm/W 72lm/W LOR 51% -UGR <25 -

mm.