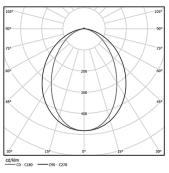

| 2700K      | Light Source | Luminaire |
|------------|--------------|-----------|
| Power      | 24W          | 29,3W     |
| Flux       | 4200lm       | 2130lm    |
| Efficiency | 175lm/W      | 73lm/W    |
| LOR        | -            | 51%       |
| UGR        | -            | <25       |

Application

Beam angle Diffuse

Weight 0,6Kg

mm