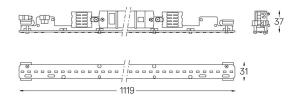

## U35 Made-to-measure

16W / 1420lm / 2700K / On/Off / Diffuse / 1119mm

60858

Design: O/M

LED light source with good colour consistency and long operation lifespan.

LED CRI>80 / >50.000h, L80/B10 / 3-step MacAdam Power supply included. IP20 | 230Vac | 50/60Hz