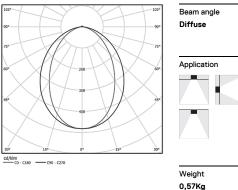

( (€

2700K Light Source Luminaire 16W 19,5W Power 1420lm 2800lm Flux Efficiency 175lm/W 73lm/W LOR 51% -<25 UGR -