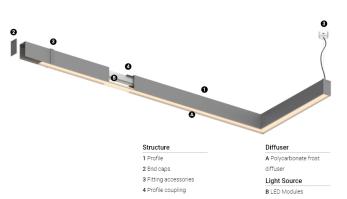

## U35 Made-to-measure

16W / 1420lm / 2700K / On/Off / Diffuse / 1119mm

60858

Design: O/M

LED light source with good colour consistency and long operation lifespan.

LED CRI>80 / >50.000h, L80/B10 / 3-step MacAdam Power supply included. IP20 | 230Vac | 50/60Hz

## Finishes

Choose the length and layout of the system exactly as you want it, to model the right lighting functions for different tasks. For further information please contact: support@om-light.com