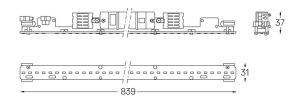

## U35 Made-to-measure

20W / 1825lm / 2700K / On/Off / Diffuse / 839mm

60857

Design: O/M

LED light source with good colour consistency and long operation lifespan.

LED CRI>80 / >50.000h, L80/B10 / 3-step MacAdam Power supply included. IP20 | 230Vac | 50/60Hz