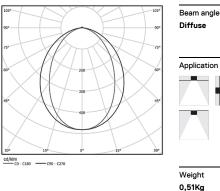

( (€

2700K Light Source Luminaire 20W 24,4W Power 1825lm 3585lm Flux Efficiency 179lm/W 75lm/W LOR 51% -UGR <28 -