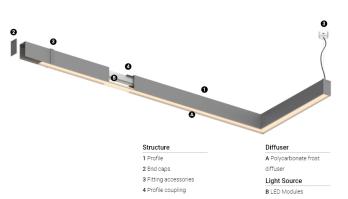

## U35 Made-to-measure

20W / 1825lm / 2700K / On/Off / Diffuse / 839mm

60857

Design: O/M

LED light source with good colour consistency and long operation lifespan.

LED CRI>80 / >50.000h, L80/B10 / 3-step MacAdam Power supply included. IP20 | 230Vac | 50/60Hz

## Finishes

Choose the length and layout of the system exactly as you want it, to model the right lighting functions for different tasks. For further information please contact: support@om-light.com